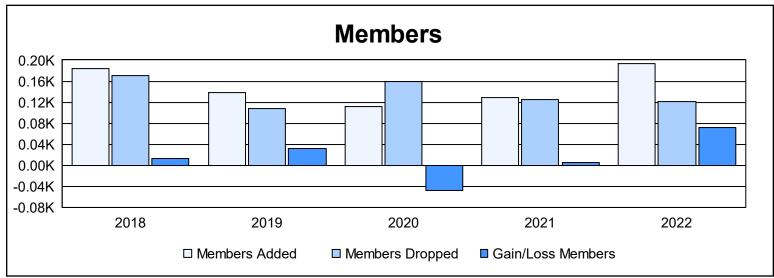

District 44 H As of June 2022 Cumulative

| Year      | New<br>Clubs | Dropped<br>Clubs | Gain/<br>Loss<br>Clubs | New<br>Members | Charter<br>Members | Reinstate<br>Members | Transfer<br>Members | Total<br>Member<br>Added | Total<br>Members<br>Dropped | Gain/<br>Loss<br>Members |
|-----------|--------------|------------------|------------------------|----------------|--------------------|----------------------|---------------------|--------------------------|-----------------------------|--------------------------|
| 2017-2018 | 1            | 0                | 1                      | 139            | 34                 | 1                    | 9                   | 183                      | 170                         | 13                       |
| 2018-2019 | 1            | 2                | -1                     | 102            | 28                 | 3                    | 6                   | 139                      | 107                         | 32                       |
| 2019-2020 | 1            | 0                | 1                      | 72             | 24                 | 12                   | 3                   | 111                      | 159                         | -48                      |
| 2020-2021 | 0            | 1                | -1                     | 113            | 4                  | 5                    | 7                   | 129                      | 124                         | 5                        |
| 2021-2022 | 0            | 0                | 0                      | 190            | 1                  | 2                    | 1                   | 194                      | 122                         | 72                       |
| Average   | 1            | 1                | 0                      | 123            | 18                 | 5                    | 5                   | 151                      | 136                         | 15                       |